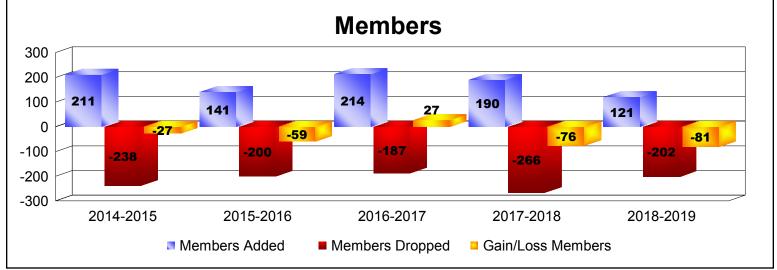

District LC 6

As of June 2019 Cumulative

| Year      | New<br>Clubs | Dropped<br>Clubs | Gain/<br>Loss<br>Clubs | New<br>Members | Charter<br>Members | Reinstate<br>Members | Transfer<br>Members | Total<br>Member<br>Added | Total<br>Members<br>Dropped | Gain/<br>Loss<br>Members |
|-----------|--------------|------------------|------------------------|----------------|--------------------|----------------------|---------------------|--------------------------|-----------------------------|--------------------------|
| 2014-2015 | 0            | -1               | -1                     | 178            | 1                  | 31                   | 1                   | 211                      | -238                        | -27                      |
| 2015-2016 | 0            | 0                | 0                      | 132            | 0                  | 5                    | 4                   | 141                      | -200                        | -59                      |
| 2016-2017 | 0            | 0                | 0                      | 208            | 0                  | 6                    | 0                   | 214                      | -187                        | 27                       |
| 2017-2018 | 1            | 0                | 1                      | 149            | 25                 | 9                    | 7                   | 190                      | -266                        | -76                      |
| 2018-2019 | 0            | 0                | 0                      | 111            | 0                  | 7                    | 3                   | 121                      | -202                        | -81                      |
| Average   | 0            | 0                | 0                      | 156            | 5                  | 12                   | 3                   | 175                      | -219                        | -43                      |