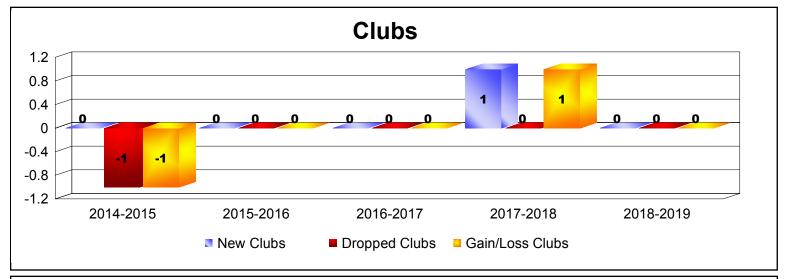

District LC 6

As of June 2019 Cumulative

| Year      | New<br>Clubs | Dropped<br>Clubs | Gain/<br>Loss<br>Clubs | New<br>Members | Charter<br>Members | Reinstate<br>Members | Transfer<br>Members | Total<br>Member<br>Added | Total<br>Members<br>Dropped | Gain/<br>Loss<br>Members |
|-----------|--------------|------------------|------------------------|----------------|--------------------|----------------------|---------------------|--------------------------|-----------------------------|--------------------------|
| 2014-2015 | 0            | -1               | -1                     | 178            | 1                  | 31                   | 1                   | 211                      | -238                        | -27                      |
| 2015-2016 | 0            | 0                | 0                      | 132            | 0                  | 5                    | 4                   | 141                      | -200                        | -59                      |
| 2016-2017 | 0            | 0                | 0                      | 208            | 0                  | 6                    | 0                   | 214                      | -187                        | 27                       |
| 2017-2018 | 1            | 0                | 1                      | 149            | 25                 | 9                    | 7                   | 190                      | -266                        | -76                      |
| 2018-2019 | 0            | 0                | 0                      | 111            | 0                  | 7                    | 3                   | 121                      | -202                        | -81                      |
| Average   | 0            | 0                | 0                      | 156            | 5                  | 12                   | 3                   | 175                      | -219                        | -43                      |